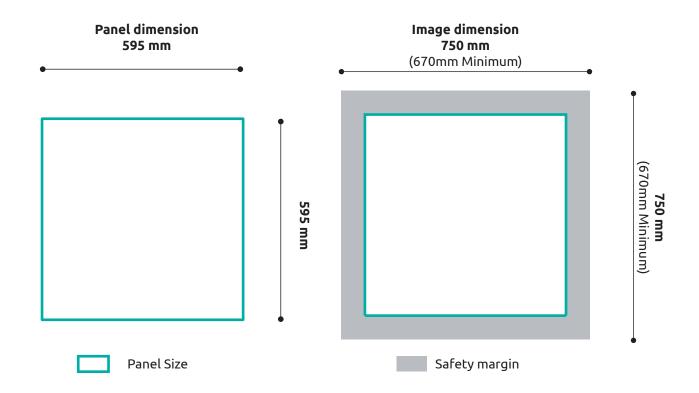

## Image example

Panel Size

Image with safety margin.
The safety margin wraps around the sides of the panel.

### **Turim SQR - Absorber Custom Print**