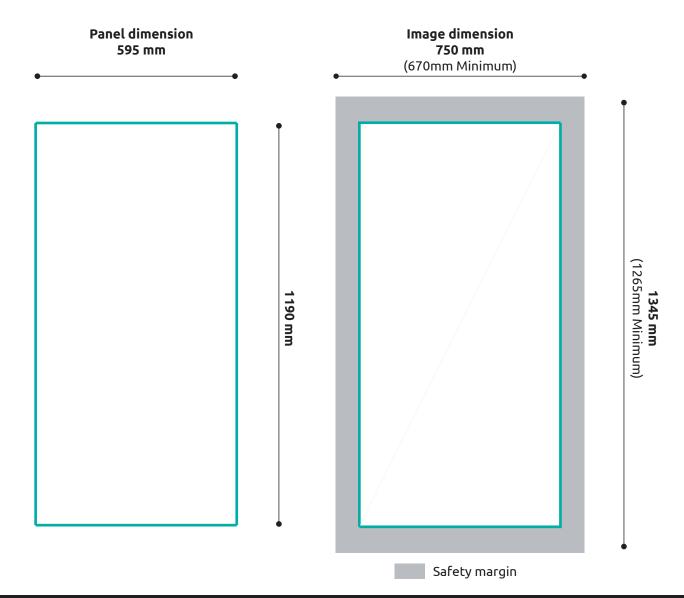

## Image example

Panel Size

Image with safety margin.
The safety margin wraps around the sides of the panel.

### **Turim RCT - Absorber Custom Print**