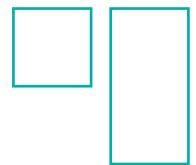

## Image example

Panel Size

Image with safety margin.
The safety margin wraps around the sides of the panel.