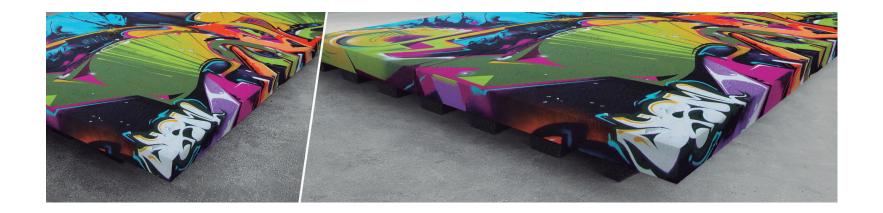

#### Hello!

Turim custom print is the go-to solution for quality high resolution acoustic artwork. Any design can be printed on to the panel, be it your favourite movie poster, artwork, a family photo or even your company Logo.

The copyright of the images is the exclusive responsibility of the client.

Be aware that the fabric has a degree of elasticity, and that slight changes in the picture may occur, as well as slight colour variations.

We require that all images include a safety margin, so all images should be larger than the front of the intended panel.

All images should comply to the following guidelines:

Image resolution: 300 dpi (minimum 200dpi)