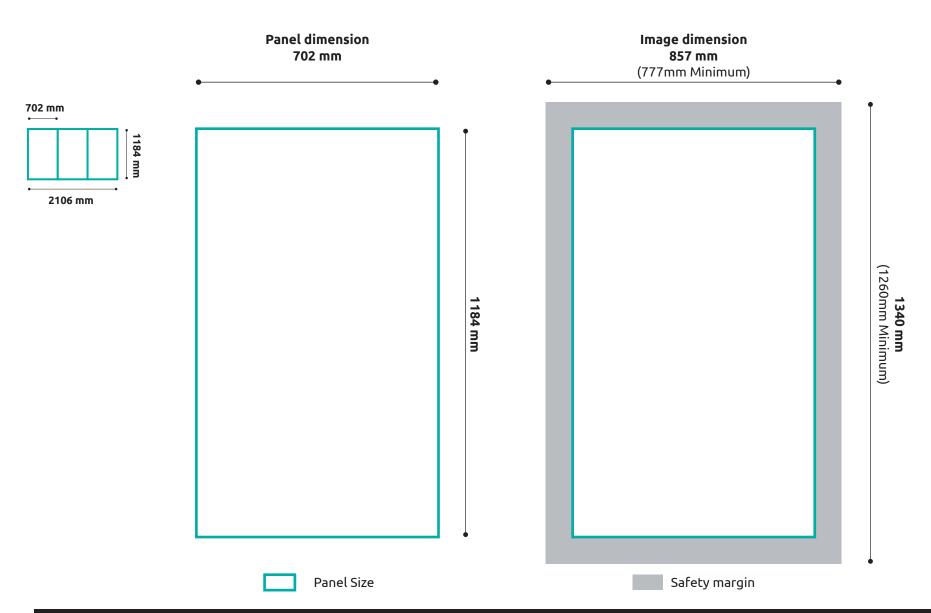

We require that all images include a safety margin, so all images should be larger than the front of the intended panel.

All images should comply to the following guidelines:

Image resolution: 300 dpi (minimum 200dpi)

#### Venice 16:9 - Absorber Custom Print