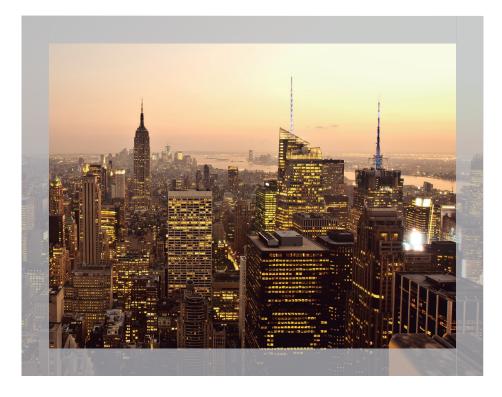

# Image example

Panel Size

Image with safety margin.

The safety margin wraps around the sides of the panel.

PRINTABLE GUIDELINES