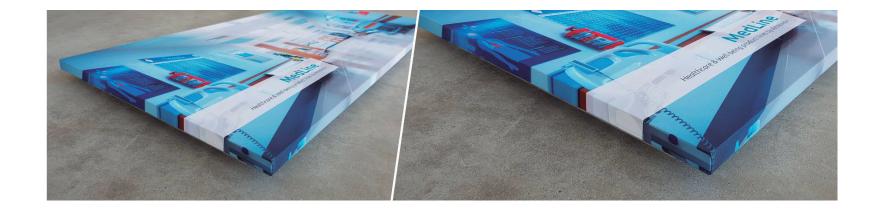

#### Hello!

Venice custom print is the go-to solution for quality high resolution acoustic artwork. Any design can be printed on to the panel, be it your favourite movie poster, artwork, a family photo or even your company Logo. The panels are dimensioned to match standard photo sizes and can also be arranged to print large scale images over multiple panels – with perfect continuity.

The copyright of the images is the exclusive responsibility of the client.

Be aware that the fabric has a degree of elasticity, and that slight changes in the picture may occur, as well as slight colour variations.