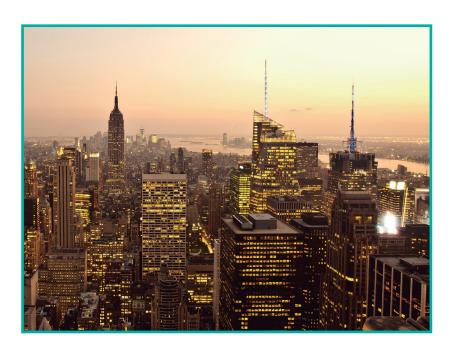

#### Hello!

Venice custom print is the go-to solution for quality high resolution acoustic artwork. Any design can be printed on to the panel, be it your favourite movie poster, artwork, a family photo or even your company Logo. The panels are dimensioned to match standard photo sizes and can also be arranged to print large scale images over multiple panels – with perfect continuity.

# Image example

Panel Size

Image with safety margin.

The safety margin wraps around the sides of the panel.

PRINTABLE GUIDELINES