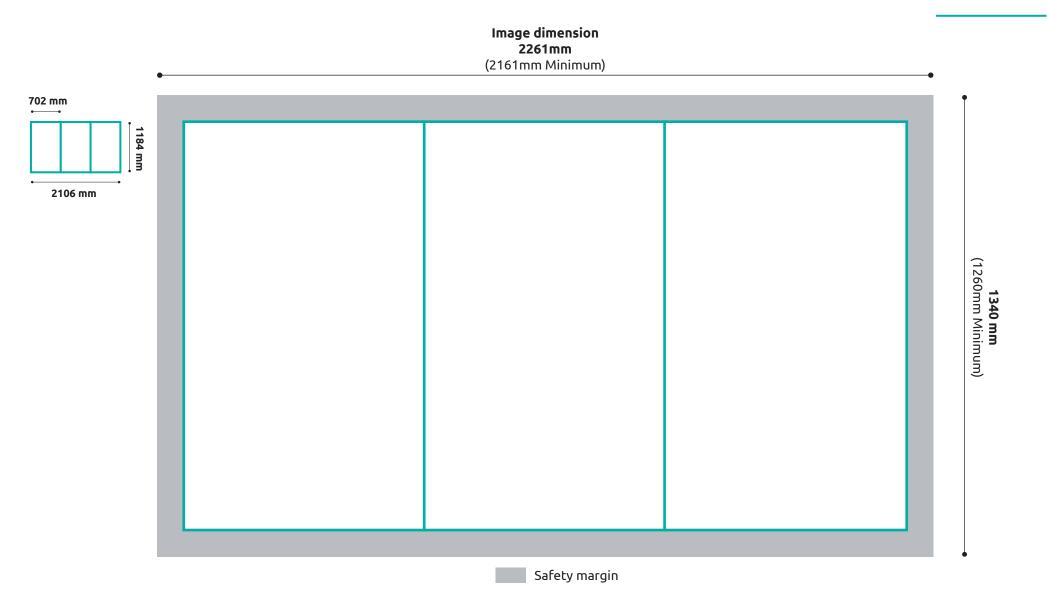

#### Hello!

Venice custom print is the go-to solution for quality high resolution acoustic artwork. Any design can be printed on to the panel, be it your favourite movie poster, artwork, a family photo or even your company Logo. The panels are dimensioned to match standard photo sizes and can also be arranged to print large scale images over multiple panels – with perfect continuity.

We require that all images include a safety margin, so all images should be larger than the front of the intended panel.

All images should comply to the following guidelines:

Image resolution: 300 dpi (minimum 200dpi)