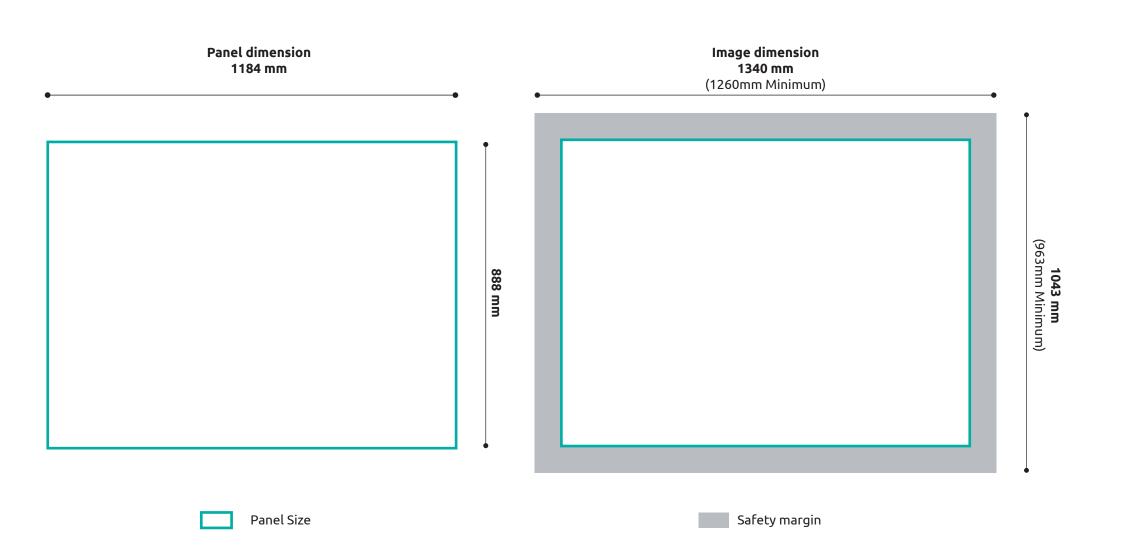

We require that all images include a safety margin, so all images should be larger than the front of the intended panel.

All images should comply to the following guidelines:

Image resolution: 300 dpi (minimum 200dpi)

#### Venice 16:9 - Absorber Custom Print