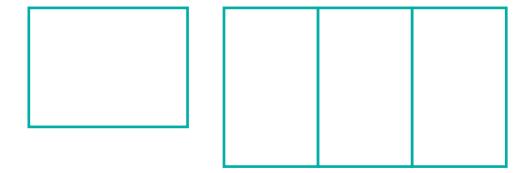

#### Hello!

Venice custom print is the go-to solution for quality high resolution acoustic artwork. Any design can be printed on to the panel, be it your favourite movie poster, artwork, a family photo or even your company Logo. The panels are dimensioned to match standard photo sizes and can also be arranged to print large scale images over multiple panels – with perfect continuity.

# Image example

Panel Size

Image with safety margin.

The safety margin wraps around the sides of the panel.

PRINTABLE GUIDELINES