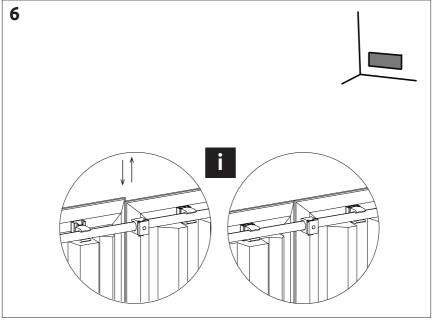

## Installation guide

### Sahara Doble H W Fagus







# artnovion







### artnovion

4 Each row of unsupported panels should be installed using the "Fixed" (F) method.

All other rows are installed using the "Adjustable" (A) method. IC A





## artnovion



#### Passion for Acoustics

Rua das Vinhas nº 89 - Pavilhões 5-6 4580-750 Sobrosa Paredes Portugal

#### Guarantee policy

Dear customer,

All of our products have optimized shipping methods and undergo strict quality control methods to ensure that they reach you in perfect condition. In the unlikely event that your product develops a fault, please contact your vendor or our product support department at support@artnovion.com. Please note the following terms under which quarantee claims can be made:

1.These guarantee terms cover additional guarantee rights and do not affect your statutory warranty rights. We do not charge you for this guarantee.

2.Our guarantee only covers problems caused by material or manufacturing defects, and is restricted to the rectification of th