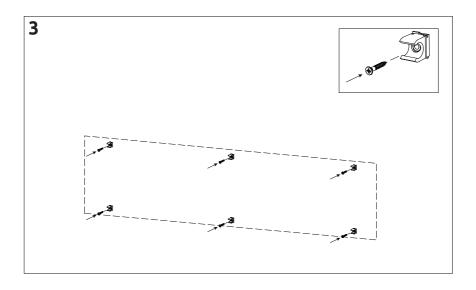

## Installation guide

### Sahara Doble H W Fagus







# artnovion







### artnovion

4 Each row of unsupported panels should be installed using the "Fixed" (F) method.

All other rows are installed using the "Adjustable" (A) method. IC A





## artnovion



#### Passion for Acoustics

Rua das Vinhas nº 89 - Pavilhões 5-6 4580-750 Sobrosa Paredes Portugal

#### Guarantee policy

Dear customer,

All of our products have optimized shipping methods and undergo strict quality control methods to ensure that they reach you in perfect condition. In the unlikely event that your product develops a fault, please contact your vendor or our product support department at support@artnovion.com. Please note the following terms under which quarantee claims can be made:

1.These guarantee terms cover additional guarantee rights and do not affect your statutory warranty rig