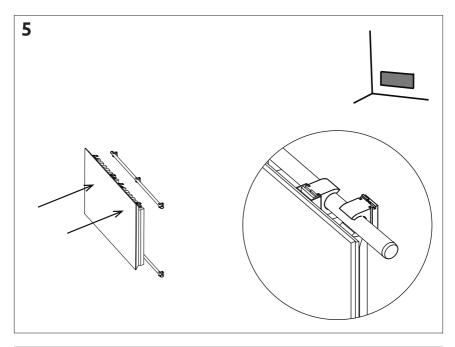

## Installation guide

### Sahara Doble H W Fagus







# artnovion







### artnovion

4 Each row of unsupported panels should be installed using the "Fixed" (F) method.

All other rows are installed using the "Adjustable" (A) method. IC A





## artnovion



#### Passion for Acoustics

Rua das Vinhas nº 89 - Pavilhões 5-6 4580-750 Sobrosa Paredes Portugal

#### Guarantee policy

Dear customer,

All of our products have optimized shipping methods and undergo strict quality control methods to ensure that they reach you in perfect condition. In the unlikely event that your product develops a fault, please contact your vendor or our product support department at support@artnovion.com. Please note the following terms under which quarantee claims can be made:

1.These guarantee terms cover additional guarantee rights and do not affect your statutory warranty rights. We do not charge you for this guarantee.

2.Our guarantee only covers problems caused by material or manufacturing defects, and is restricted to the rectification of