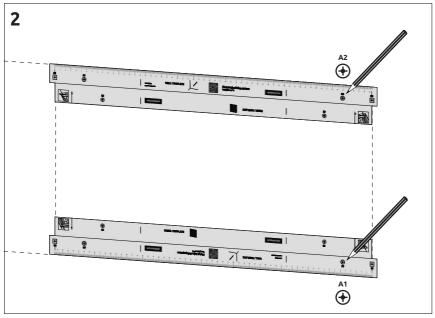

## Installation guide

### Sahara Doble H W Fagus







# artnovion







### artnovion

4 Each row of unsupported panels should be installed using the "Fixed" (F) method.

All other rows are installed using the "Adjustable" (A) method. IC A





## artnovion



#### Passion for Acoustics

Rua das Vinhas nº 89 - Pavilhões 5-6 4580-750 Sobrosa Paredes Portugal

#### Guarantee policy

Dear customer,

All of our products have optimized shipping methods and undergo strict quality control methods to ensure that they reach you in perfect condition. In the unlikely event that your product develops a fault, please contact your vendor or our product support department at support@artnovion.com. Please note the following terms under which quarantee claims can be made:

1.These guarantee terms cover additional guarantee rights and do not affect your statutory warranty r