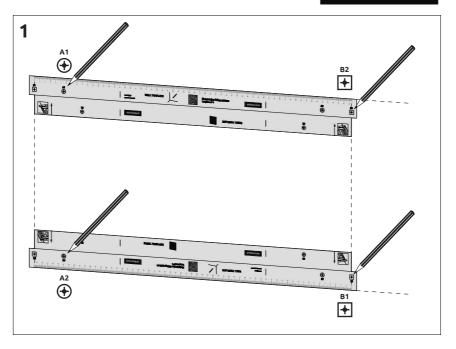

## Installation guide

### Sahara Doble H W Fagus







# artnovion







### artnovion

4 Each row of unsupported panels should be installed using the "Fixed" (F) method.

All other rows are installed using the "Adjustable" (A) method. IC A





## artnovion



#### Passion for Acoustics

Rua das Vinhas nº 89 - Pavilhões 5-6 4580-750 Sobrosa Paredes Portugal

#### Guarantee policy

Dear customer,

All of our products have optimized shipping methods and undergo strict quality control methods to ensure that they reach you in perfect condition. In the unlikely event that your product develops a fault, please contact your vendor or our product support department at support@artnovion.com. Please note the following terms under which quarantee claims can be made:

1.These guarantee terms cover additional guarantee rights and do not affect your statutory warranty