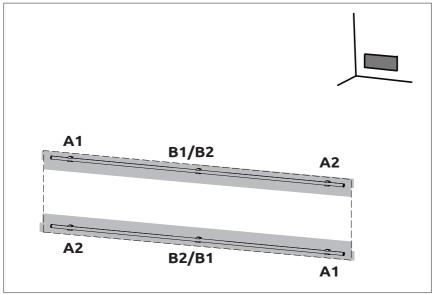

## Installation guide

### Sahara Doble H W Fagus







# artnovion







### artnovion

4 Each row of unsupported panels should be installed using the "Fixed" (F) method.

All other rows are installed using the "Adjustable" (A) method. IC A





## artnovion



#### Passion for Acoustics

Rua das Vinhas nº 89 - Pavilhões 5-6 4580-750 Sobrosa Paredes Portugal

#### Guarantee policy

Dear customer,

All of our products have optimized shipping methods and undergo strict quality control methods to ensure that they reach you in perfect condition. In the unlikely event that your product develops a fault, please contact your vendor or our product support department at support@artnovion.com. Please note the following terms under which quarantee claims can be made:

1.These guarantee terms cover additional guarantee rights and do not affect your sta