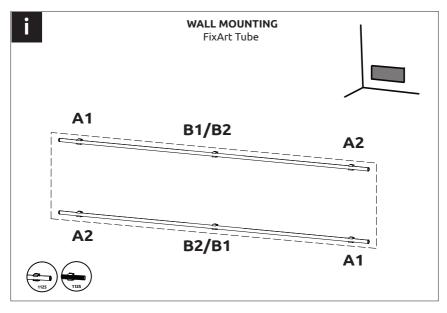

## Installation guide

### Sahara Doble H W Fagus







# artnovion







### artnovion

4 Each row of unsupported panels should be installed using the "Fixed" (F) method.

All other rows are installed using the "Adjustable" (A) method. IC A





## artnovion



#### Passion for Acoustics

Rua das Vinhas nº 89 - Pavilhões 5-6 4580-750 Sobrosa Paredes Portugal

#### Guarantee policy

Dear customer,

All of our products have optimized shipping methods and undergo strict quality control methods to ensure that they reach you in perfect condition. In the unlikely event that your product develops a fault, please contact your vendor or our product support department at support@artnovion.com. Please note the following terms under which quarantee claims can be made:

1.These guarantee terms cover additional guarantee rights and do not affect your s