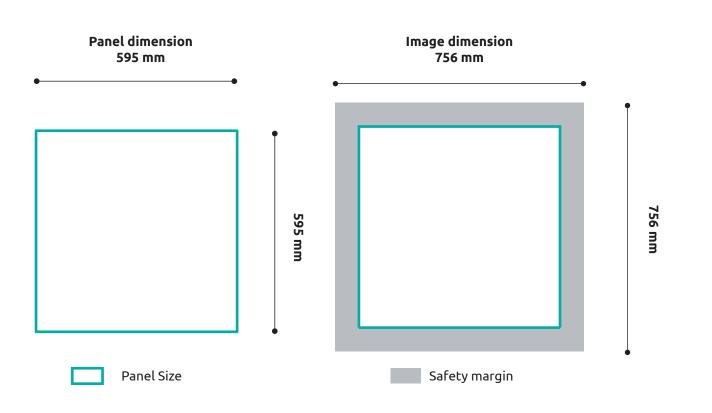

We require that all images include a safety margin, so all images should be larger than the front of the intended panel.

All images should comply to the following guidelines:

Image resolution: 300 dpi (minimum 200dpi) Image format: JPEG, PNG, etc. Image color mode: CMYK (Print profile: Coated FOGRA39)

# Image example

Panel Size

Ulysses SQR - Absorber Custom Print

PRINTABLE GUIDELINES

Ulysses RCT - Absorber Custom Print