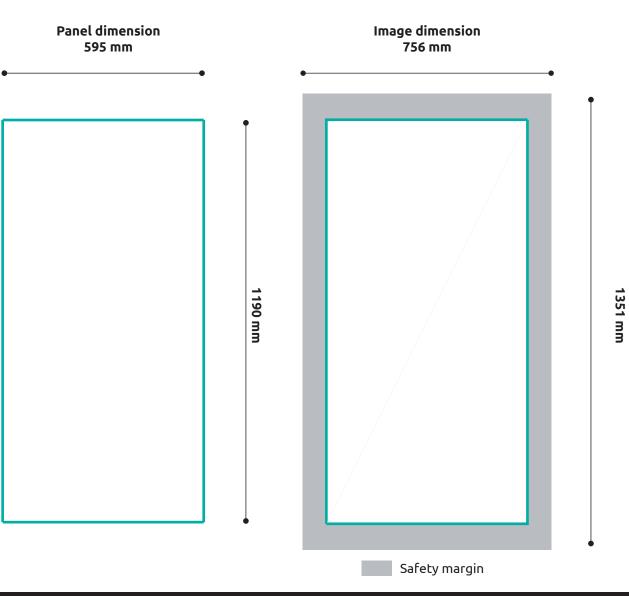

We require that all images include a safety margin, so all images should be larger than the front of the intended panel.

All images should comply to the following guidelines:

Image resolution: 300 dpi (minimum 200dpi) Image format: JPEG, PNG, etc. Image color mode: CMYK (Print profile: Coated FOGRA39)

# Image example

Panel Size

Ulysses SQR - Absorber Custom Print

PRINTABLE GUIDELINES

Ulysses RCT - Absorber Custom Print