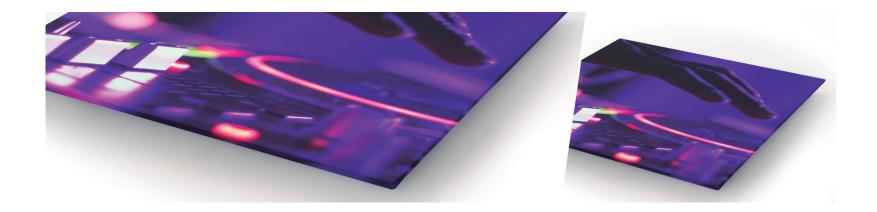

# Image example

Panel Size

Ulysses SQR - Absorber Custom Print

PRINTABLE GUIDELINES

Ulysses RCT - Absorber Custom Print