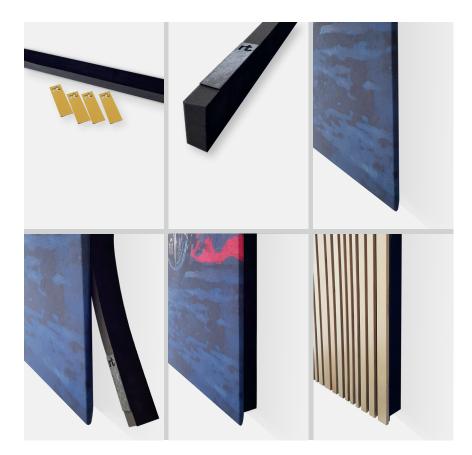

The Fabric Side cover is a simple foam insert, designed to close off the side edges of absorber panels installed with a FixArt systems.

It is available in a select of fabric finishes, that match or compliment our standard range of finishes.

IIt is easily cut to fit smaller arrays and installed with self-adhesive pads, attached to the back of the absorber frame.

#### **Specifications**

The kits come with:

2 units of 1190mm side covers and 8 double sided adhesive strips. This is enough to cover 4 vertical sections of a panel array.

ог

2 units of 1785mm side covers and 12 double sided adhesive strips. This is enough to cover 6 vertical sections of a panel array.