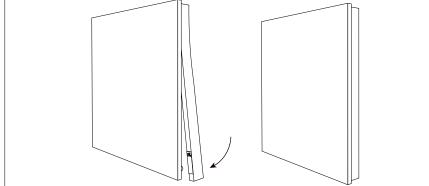

The Fabric Side cover is a simple foam insert, designed to close off the side edges of absorber panels installed with a FixArt systems.

It is available in a select of fabric finishes, that match or compliment our standard range of finishes.

IIt is easily cut to fit smaller arrays and installed with self-adhesive pads, attached to the back of the absorber frame.

### Instructions

Applying self-adhesive pads: 1 Array - 4 self-adhesive pads 2 Arrays - 8 self-adhesive pads 3 Arrays - 16 self-adhesive pads

hello@artnovion.com www.artnovion.com