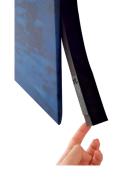

The Fabric Side cover is a simple foam insert, designed to close off the side edges of absorber panels installed with a FixArt systems.

It is available in a select of fabric finishes, that match or compliment our standard range of finishes.

IIt is easily cut to fit smaller arrays and installed with self-adhesive pads, attached to the back of the absorber frame.