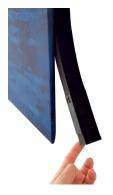

The Fabric Side cover is a simple foam insert, designed to close off the side edges of absorber panels installed with a FixArt systems.

It is available in a select of fabric finishes, that match or compliment our standard range of finishes.

IIt is easily cut to fit smaller arrays and installed with self-adhesive pads, attached to the back of the absorber frame.