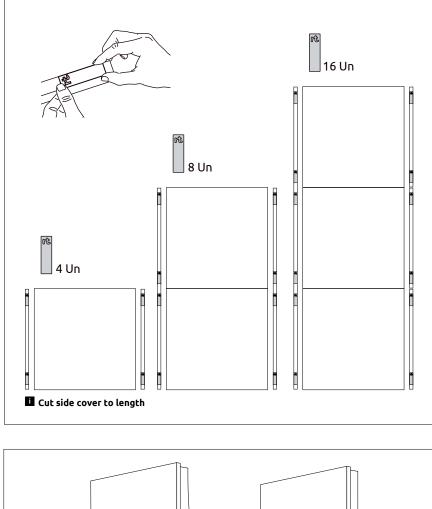

### Instructions

Applying self-adhesive pads: 1 Array - 4 self-adhesive pads 2 Arrays - 8 self-adhesive pads 3 Arrays - 16 self-adhesive pads

hello@artnovion.com www.artnovion.com